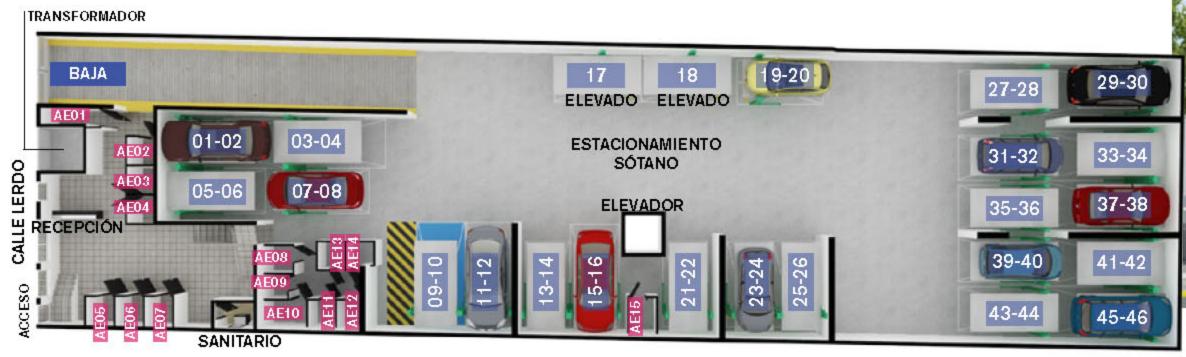

CORTE ESQUEMATICO

CORTE ESQUEMATICO

CORTE ESQUEMATICO

vacio

Patlo

Privado 1-A

CALLE LERDO

Patio

Privado 02

8 8 8 8

vacio

07

Patio

Patio Privado 05 Patlo Patio Privado 04 vacio Privado 09 Privado 07 20 19 18 vaçlo 29 28 27 10 39 40 Patlo vaçio vacio Privado 11 09 17 LAVANDERÍA SANITARIO SOBREPASO 26 25 24 23 22 21 t 4 t 9 34 33 32 31 30 Patio Privado 10 vacio 12 vacio vaçío Patio Patio Patio Privado 08 Privado 12 Privado 03 Privado 06