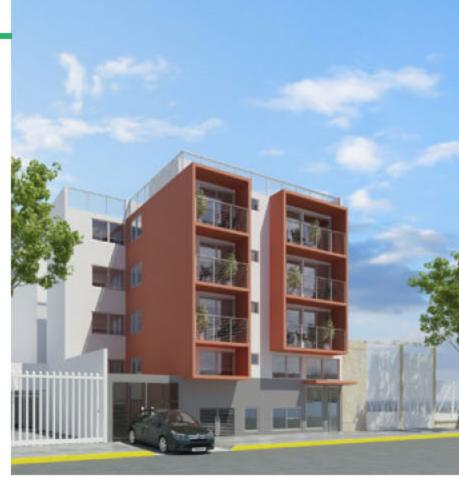

## in lerdo 228

## Características

- 44 Departamentos
- Desde 44.61 m2 hasta 54.62 m2
- 2 Recámaras
- 1 Y 2 Baños completo
- Cocina
- Estancia/comedor
- · Cuarto de lavado o servicio
- Estacionamiento cubierto
- Roof Garden
- Bodegas
- · Caseta de Vigilancia
- Lavandería