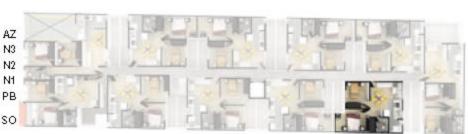

CORTE ESQUEMATICO

CORTE ESQUEMATICO

CORTE ESQUEMATICO

vacio

Patlo

Privado 1-A

CALLE LERDO

Patio

Privado 02

8 8 8 8

vacio

07

Patio

Patio Privado 05 Patlo Patio Privado 04 vacio Privado 09 Privado 07 20 19 18 vaçlo 29 28 27 10 39 40 Patlo vaçio vacio Privado 11 09 17 LAVANDERÍA SANITARIO SOBREPASO 26 25 24 23 22 21 t 4 t 9 34 33 32 31 30 Patio Privado 10 vacio 12 vacio vaçío Patio Patio Patio Privado 08 Privado 12 Privado 03 Privado 06