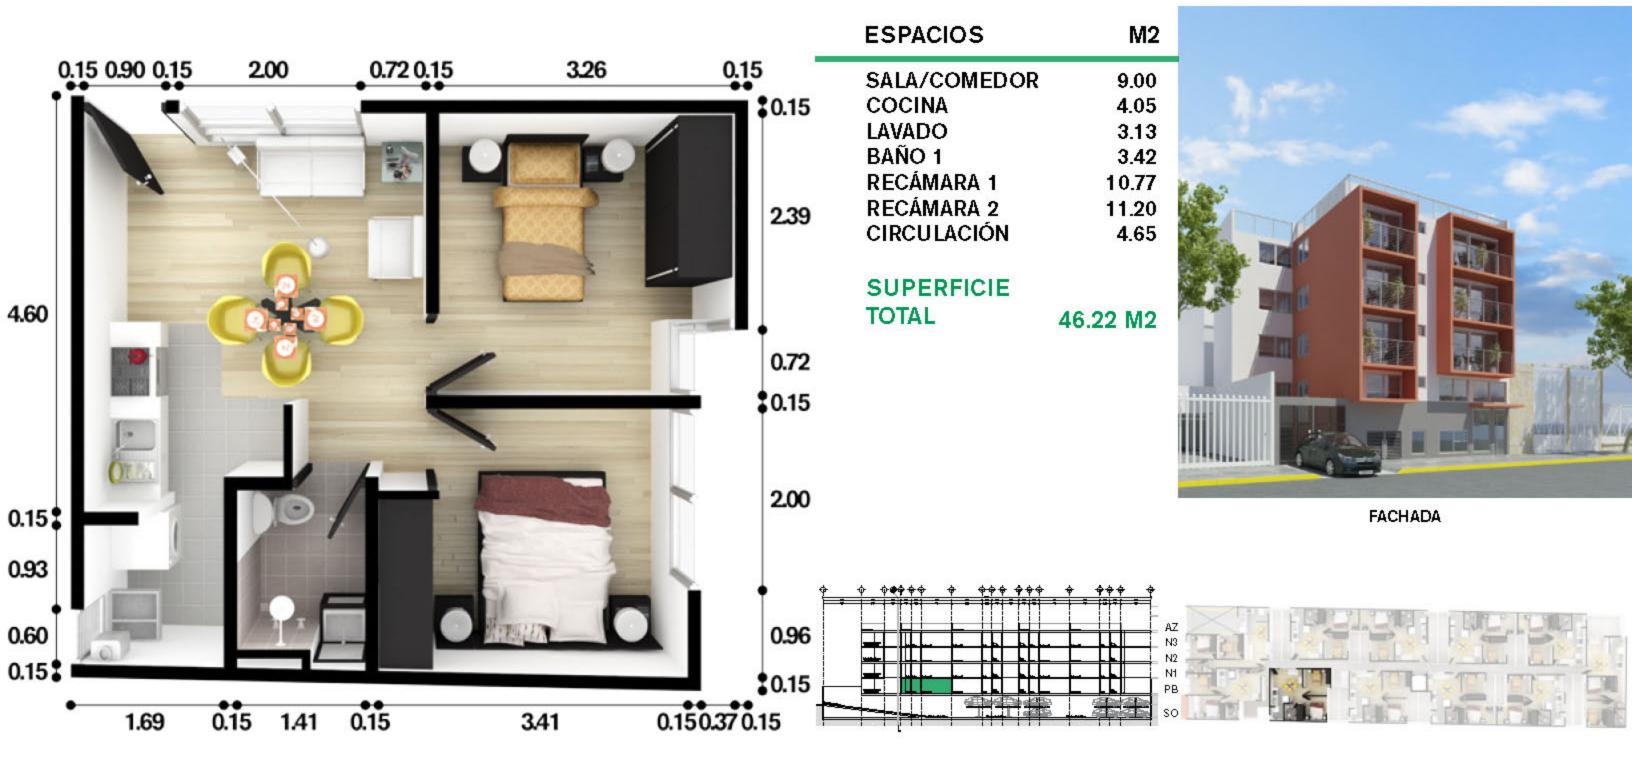

Patio

**FACHADA** 

**FACHADA** 

**M2** 

**FACHADA** 

**ESPACIOS** 

0.99

0.15

**FACHADA** 