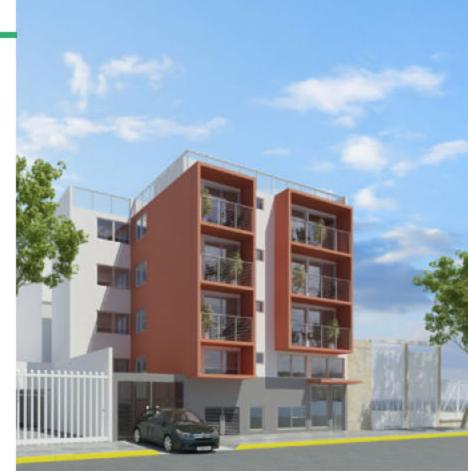

## in lerdo 228

## Características

- 44 Departamentos
- Desde 44.61 m2 hasta 54.62 m2
- 2 Recámaras
- 1 Y 2 Baños completo
- Cocina
- Estancia/comedor
- · Cuarto de lavado o servicio
- Estacionamiento cubierto
- Roof Garden
- Bodegas
- · Caseta de Vigilancia
- Lavandería