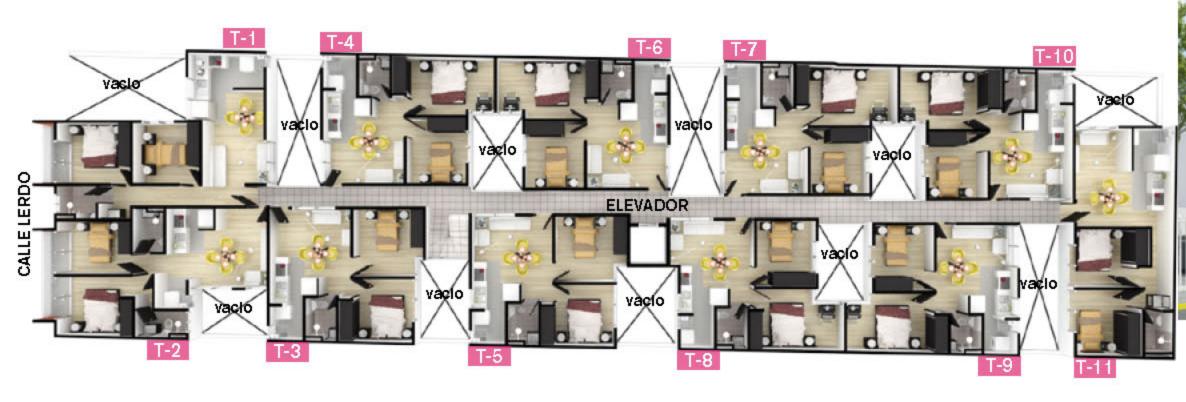

## Características

- 44 Departamentos
- Desde 44.61 m2 hasta 54.62 m2
- 2 Recámaras
- 1 Y 2 Baños completo
- Cocina
- Estancia/comedor
- · Cuarto de lavado o servicio
- Estacionamiento cubierto
- Roof Garden
- Bodegas
- · Caseta de Vigilancia
- Lavandería

Privado 02

8 8 8 8

vacio

07

Patio

Patio Privado 05 Patlo Patio Privado 04 vacio Privado 09 Privado 07 20 19 18 vaçlo 29 28 27 10 39 40 Patlo vaçio vacio Privado 11 09 17 LAVANDERÍA SANITARIO SOBREPASO 26 25 24 23 22 21 t 4 t 9 34 33 32 31 30 Patio Privado 10 vacio 12 vacio vaçío Patio Patio Patio Privado 08 Privado 12 Privado 03 Privado 06