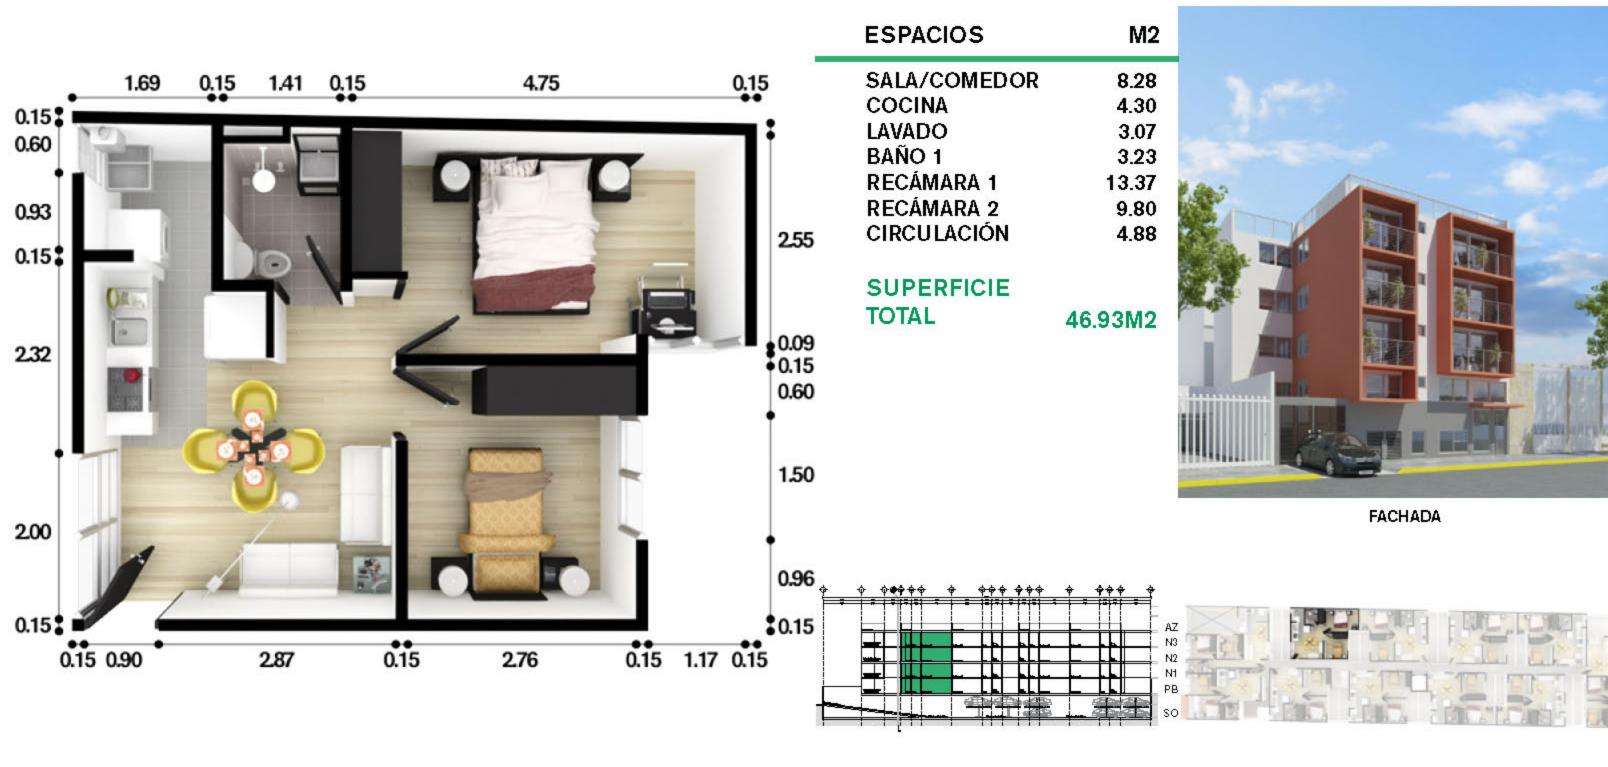

Patio

**FACHADA** 

**FACHADA** 

**M2** 

**FACHADA** 

**ESPACIOS** 

0.99

0.15