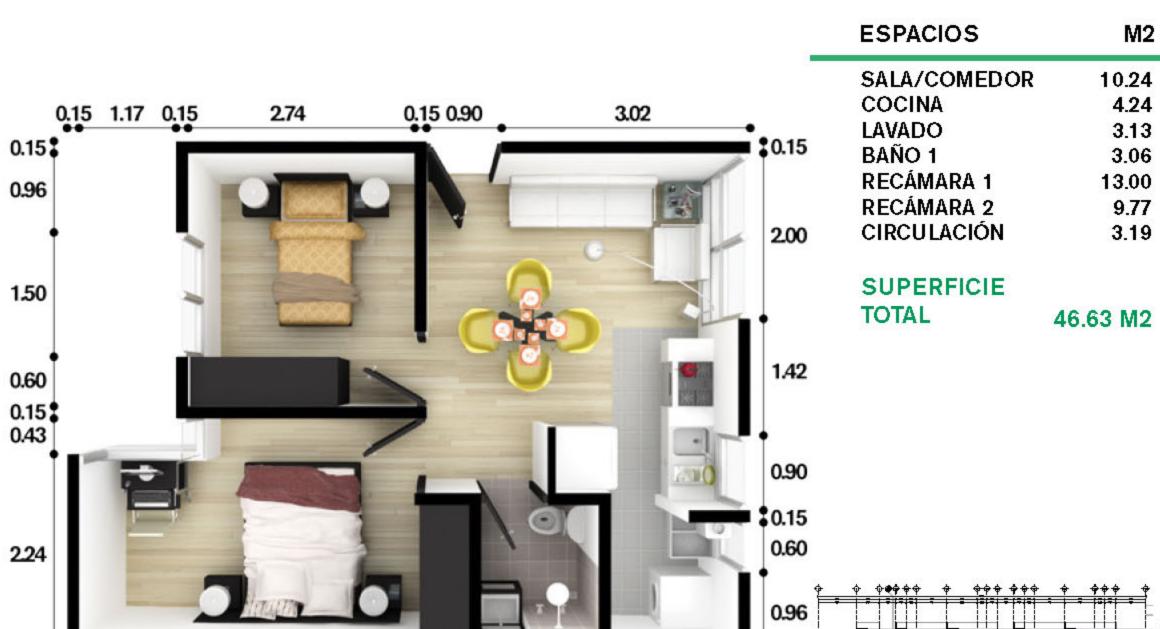

## Características

- 44 Departamentos
- Desde 44.61 m2 hasta 54.62 m2
- 2 Recámaras
- 1 Y 2 Baños completo
- Cocina
- Estancia/comedor
- · Cuarto de lavado o servicio
- Estacionamiento cubierto
- Roof Garden
- Bodegas
- · Caseta de Vigilancia
- Lavandería