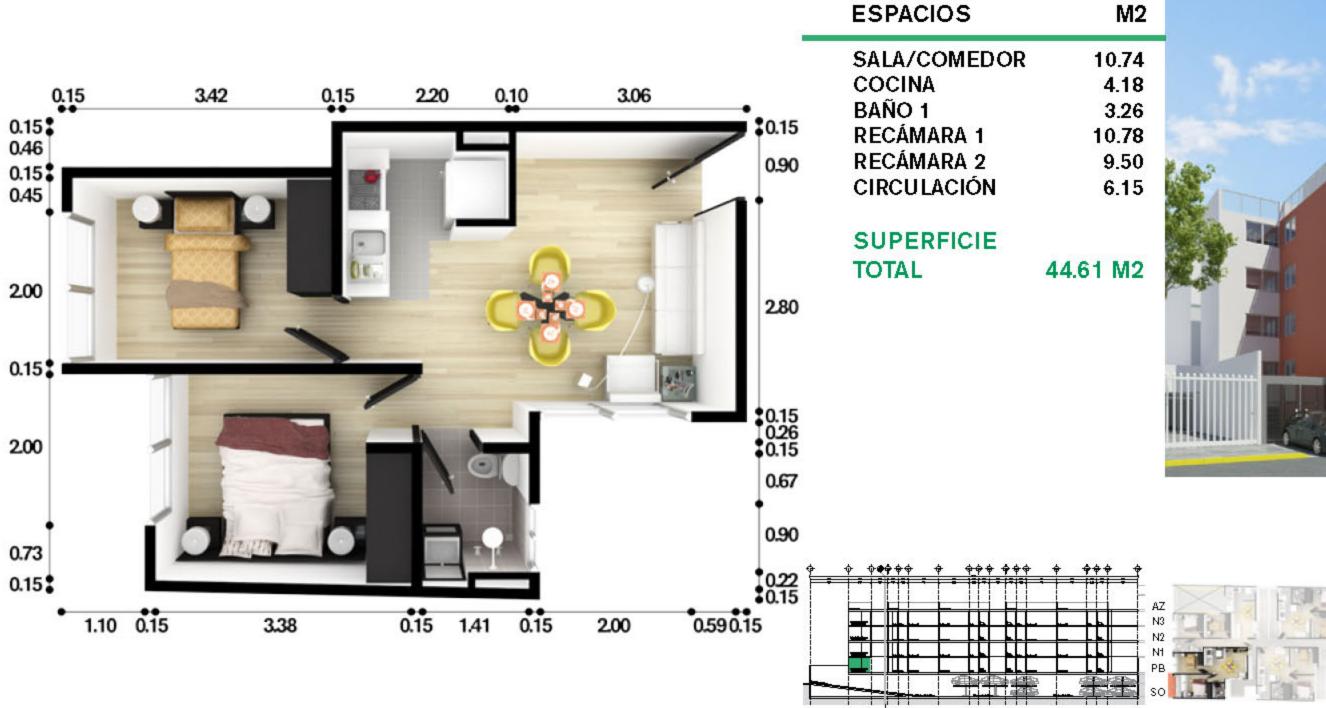

## Características

- 44 Departamentos
- Desde 44.61 m2 hasta 54.62 m2
- 2 Recámaras
- 1 Y 2 Baños completo
- Cocina
- Estancia/comedor
- · Cuarto de lavado o servicio
- Estacionamiento cubierto
- Roof Garden
- Bodegas
- · Caseta de Vigilancia
- Lavandería