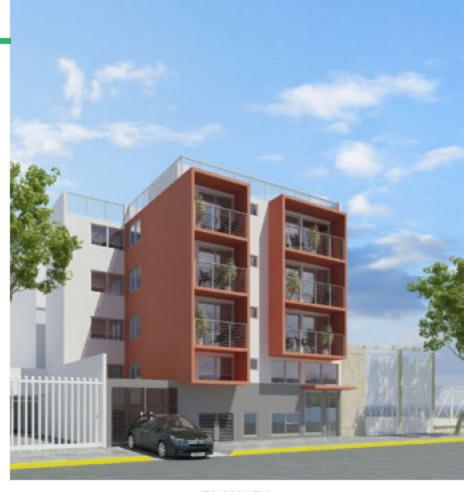

0.15

1.54

1.42

0.15

0.15

0.15



**FACHADA** 



4.72







| ESPACIOS     | М2       |
|--------------|----------|
| SALA/COMEDOR | 10.37    |
| COCINA       | 4.05     |
| LAVADO       | 3.17     |
| BAÑO 1       | 3.29     |
| RECÁMARA 1   | 13.88    |
| RECÁMARA 2   | 9.76     |
| CIRCULACIÓN  | 3.06     |
| SUPERFICIE   |          |
| TOTAL        | 47.58 M2 |



**FACHADA** 











| ESPACIOS          | M2       |
|-------------------|----------|
| SALA/COMEDOR      | 11.06    |
| COCINA            | 4.07     |
| LAVADO            | 2.98     |
| BAÑO 1            | 3.87     |
| RECÁMARA 1        | 9.98     |
| <b>RECÁMARA 2</b> | 10.74    |
| CIRCULACIÓN       | 10.15    |
| SUPERFICIE        |          |
| TOTAL             | 52.85 M2 |
|                   |          |



**FACHADA**