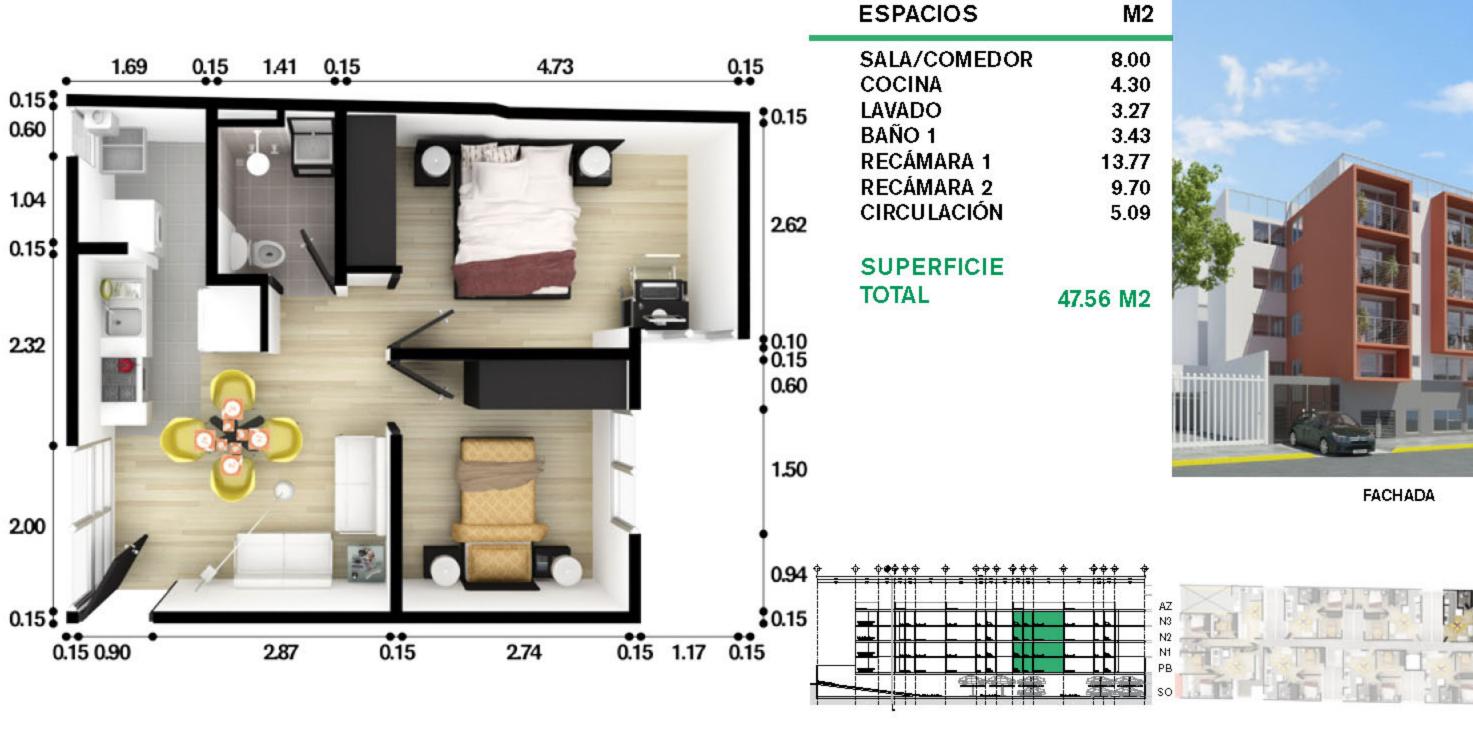

## Características

- 44 Departamentos
- Desde 44.61 m2 hasta 54.62 m2
- 2 Recámaras
- 1 Y 2 Baños completo
- Cocina
- Estancia/comedor
- · Cuarto de lavado o servicio
- Estacionamiento cubierto
- Roof Garden
- Bodegas
- · Caseta de Vigilancia
- Lavandería