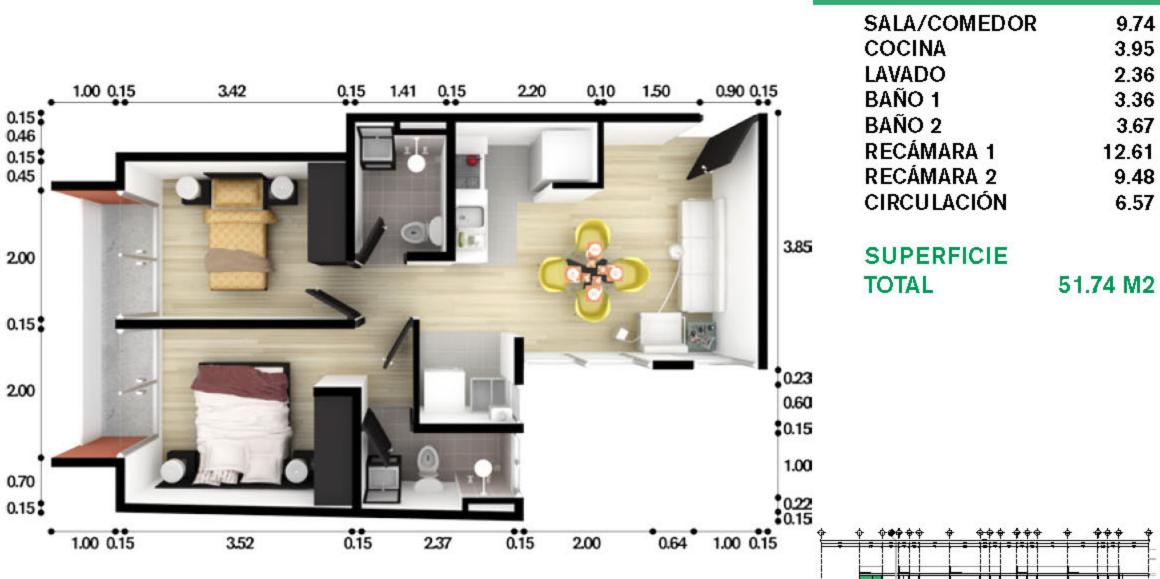

## Características

- 44 Departamentos
- Desde 44.61 m2 hasta 54.62 m2
- 2 Recámaras
- 1 Y 2 Baños completo
- Cocina
- Estancia/comedor
- · Cuarto de lavado o servicio
- Estacionamiento cubierto
- Roof Garden
- Bodegas
- · Caseta de Vigilancia
- Lavandería