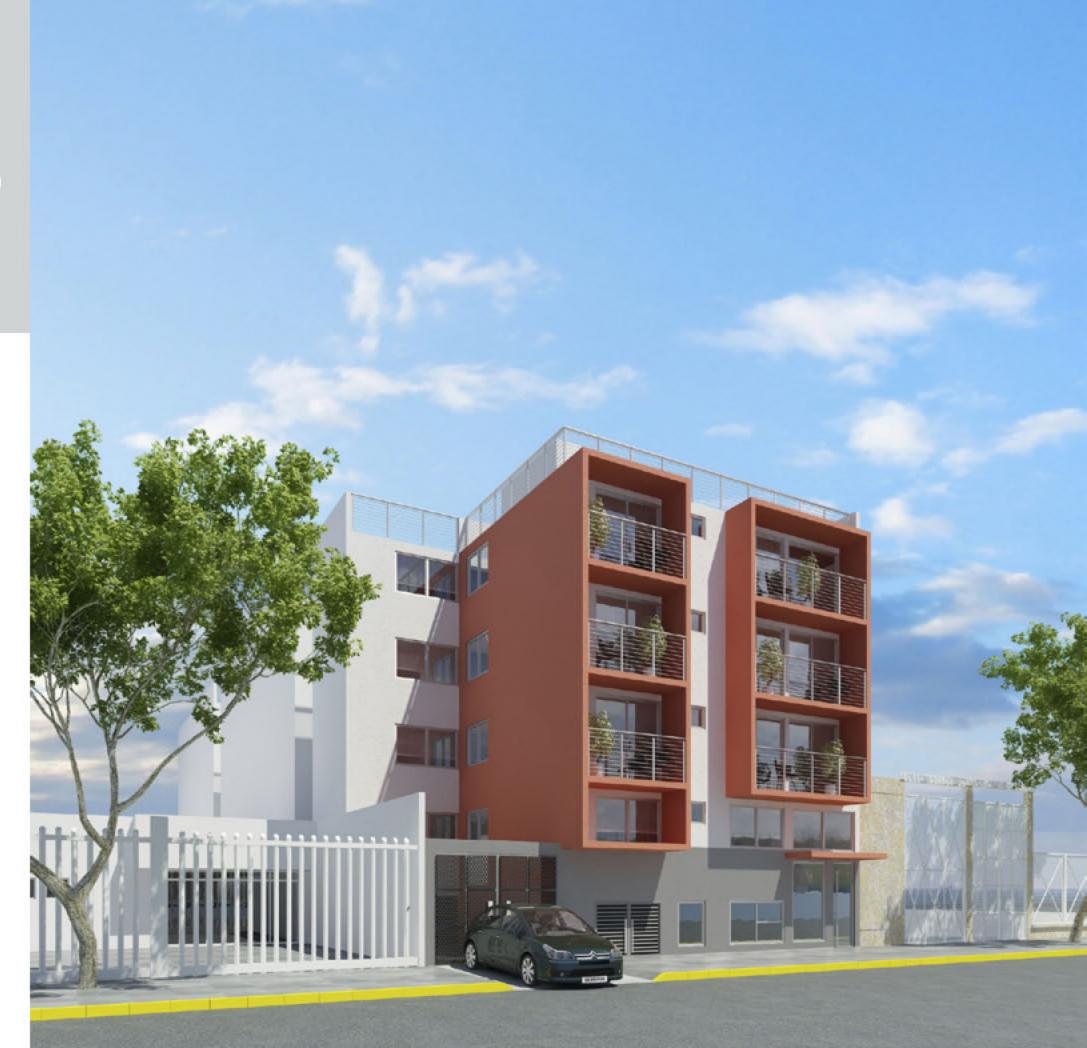

## in lerdo 228

## Características

- 44 Departamentos
- Desde 44.61 m2 hasta 54.62 m2
- 2 Recámaras
- 1 Y 2 Baños completo
- Cocina
- Estancia/comedor
- · Cuarto de lavado o servicio
- Estacionamiento cubierto
- Roof Garden
- Bodegas
- · Caseta de Vigilancia
- Lavandería