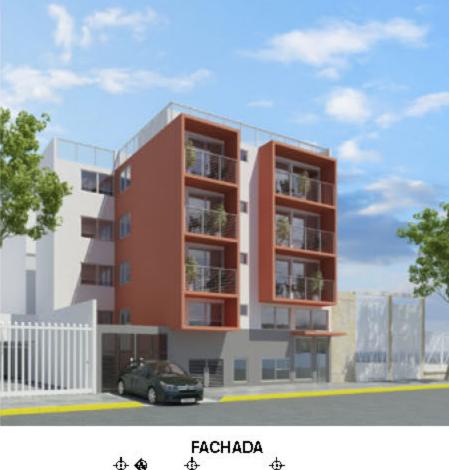

## Características

- 44 Departamentos
- Desde 44.61 m2 hasta 54.62 m2
- 2 Recámaras
- 1 Y 2 Baños completo
- Cocina
- Estancia/comedor
- · Cuarto de lavado o servicio
- Estacionamiento cubierto
- Roof Garden
- Bodegas
- · Caseta de Vigilancia
- Lavandería