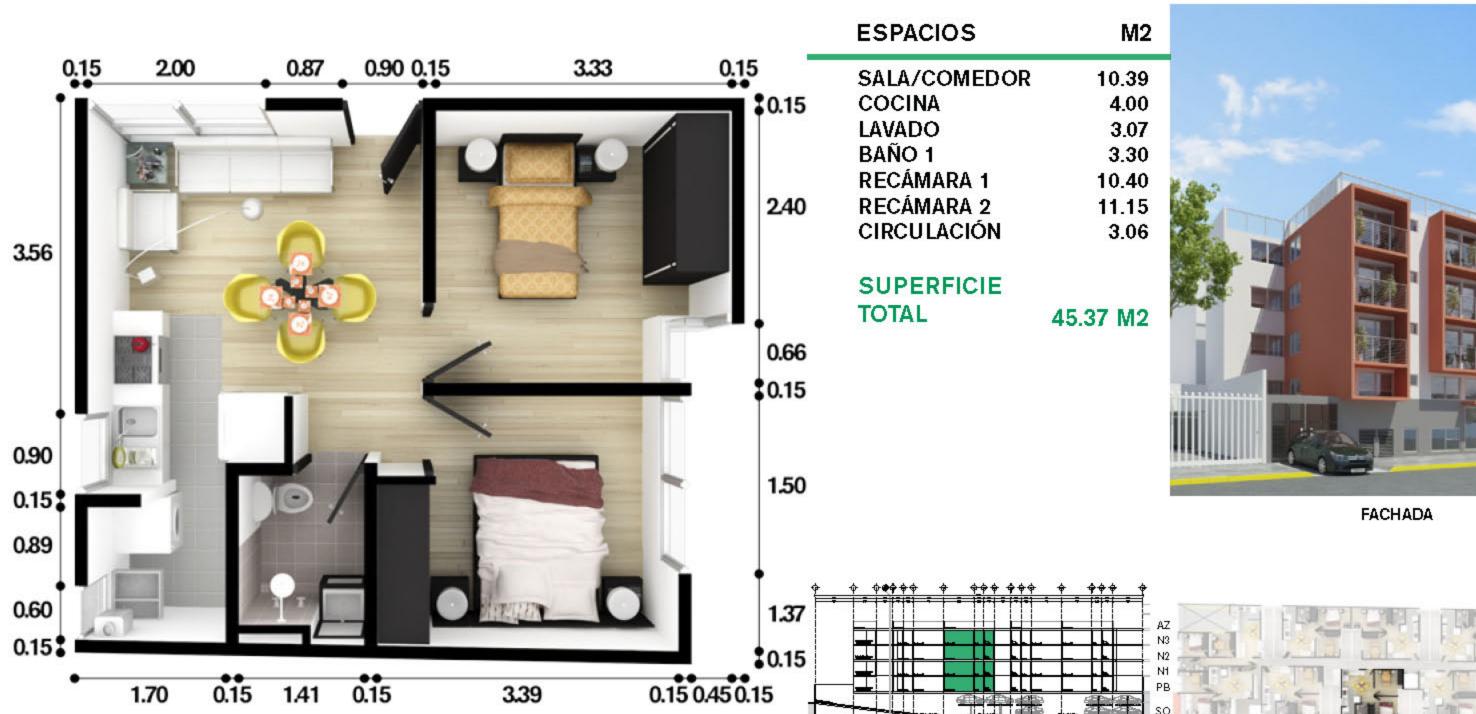

0.15 1.18 0.15

2.87

**FACHADA** 

274

0.15

0.15

0.90 0.15

0.15 0.34 0.15 1.55