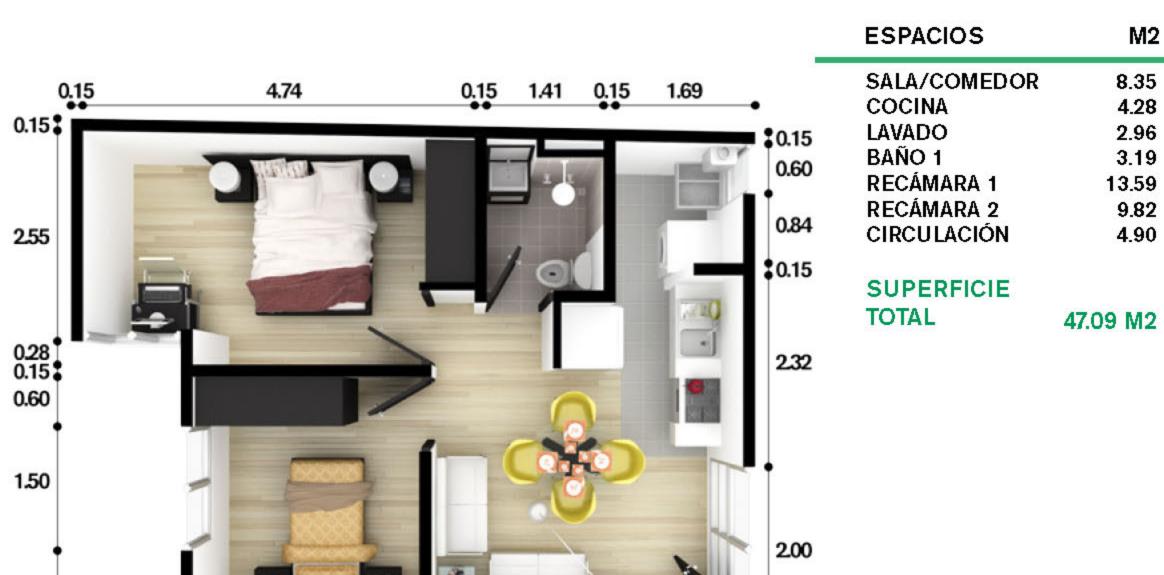

Cocina
- Estancia/comedor
- · Cuarto de lavado o servicio
- Estacionamiento cubierto
- Roof Garden
- Bodegas
- · Caseta de Vigilancia
- Lavandería













CORTE ESQUEMATICO











CORTE ESQUEMATICO











CORTE ESQUEMATICO



vacio

Patlo

Privado 1-A

CALLE LERDO

Patio

Privado 02

8 8 8 8

vacio

07

Patio









Patio Privado 05 Patlo Patio Privado 04 vacio Privado 09 Privado 07 20 19 18 vaçlo 29 28 27 10 39 40 Patlo vaçio vacio Privado 11 09 17 LAVANDERÍA SANITARIO SOBREPASO 26 25 24 23 22 21 t 4 t 9 34 33 32 31 30 Patio Privado 10 vacio 12 vacio vaçío Patio Patio Patio Privado 08 Privado 12 Privado 03 Privado 06

Patio







**FACHADA** 











**FACHADA** 







**M2** 





**FACHADA** 



**ESPACIOS** 



























0.99

0.15

0.15 1.18 0.15





2.87



**FACHADA** 



274

0.15

0.15

0.90 0.15













0.15 0.34 0.15 1.55





4.39



**FACHADA** 



1.41

0.15

0.15

:0.15

0.15



0.15

0.15





0.15

1.54

1.42

0.15

0.15

0.15



**FACHADA** 



4.72







| ESPACIOS     | М2       |
|--------------|----------|
| SALA/COMEDOR | 10.37    |
| COCINA       | 4.05     |
| LAVADO       | 3.17     |
| BAÑO 1       | 3.29     |
| RECÁMARA 1   | 13.88    |
| RECÁMARA 2   | 9.76     |
| CIRCULACIÓN  | 3.06     |
| SUPERFICIE   |          |
| TOTAL        | 47.58 M2 |



**FACHADA** 











| ESPACIOS          | M2       |
|-------------------|----------|
| SALA/COMEDOR      | 11.06    |
| COCINA            | 4.07     |
| LAVADO            | 2.98     |
| BAÑO 1            | 3.87     |
| RECÁMARA 1        | 9.98     |
| <b