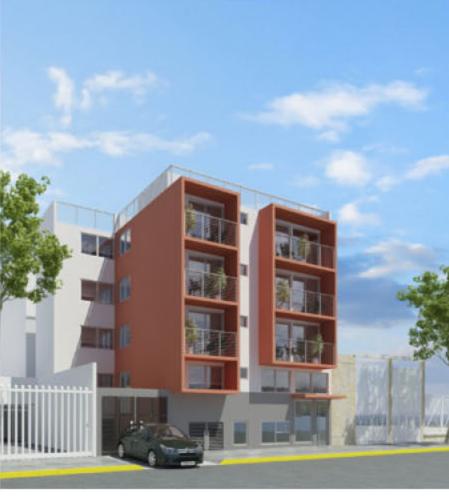

## in lerdo 228

## Características

- 44 Departamentos
- Desde 44.61 m2 hasta 54.62 m2
- 2 Recámaras
- 1 Y 2 Baños completo
- Cocina
- Estancia/comedor
- · Cuarto de lavado o servicio
- Estacionamiento cubierto
- Roof Garden
- Bodegas
- · Caseta de Vigilancia
- Lavandería