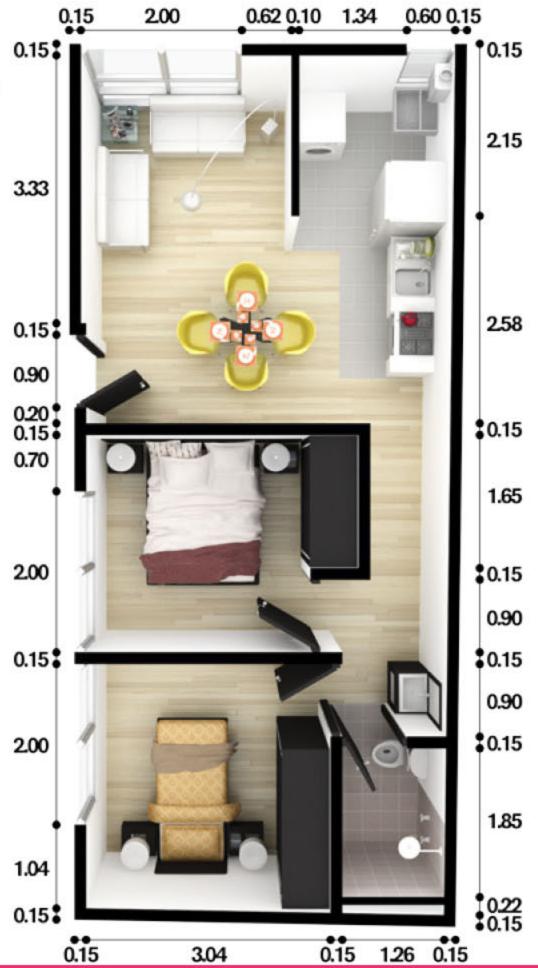

## Características

- 44 Departamentos
- Desde 44.61 m2 hasta 54.62 m2
- 2 Recámaras
- 1 Y 2 Baños completo
- Cocina
- Estancia/comedor
- · Cuarto de lavado o servicio
- Estacionamiento cubierto
- Roof Garden
- Bodegas
- · Caseta de Vigilancia
- Lavandería

4.72

| ESPACIOS     | М2       |
|--------------|----------|
| SALA/COMEDOR | 10.37    |
| COCINA       | 4.05     |
| LAVADO       | 3.17     |
| BAÑO 1       | 3.29     |
| RECÁMARA 1   | 13.88    |
| RECÁMARA 2   | 9.76     |
| CIRCULACIÓN  | 3.06     |
| SUPERFICIE   |          |
| TOTAL        | 47.58 M2 |