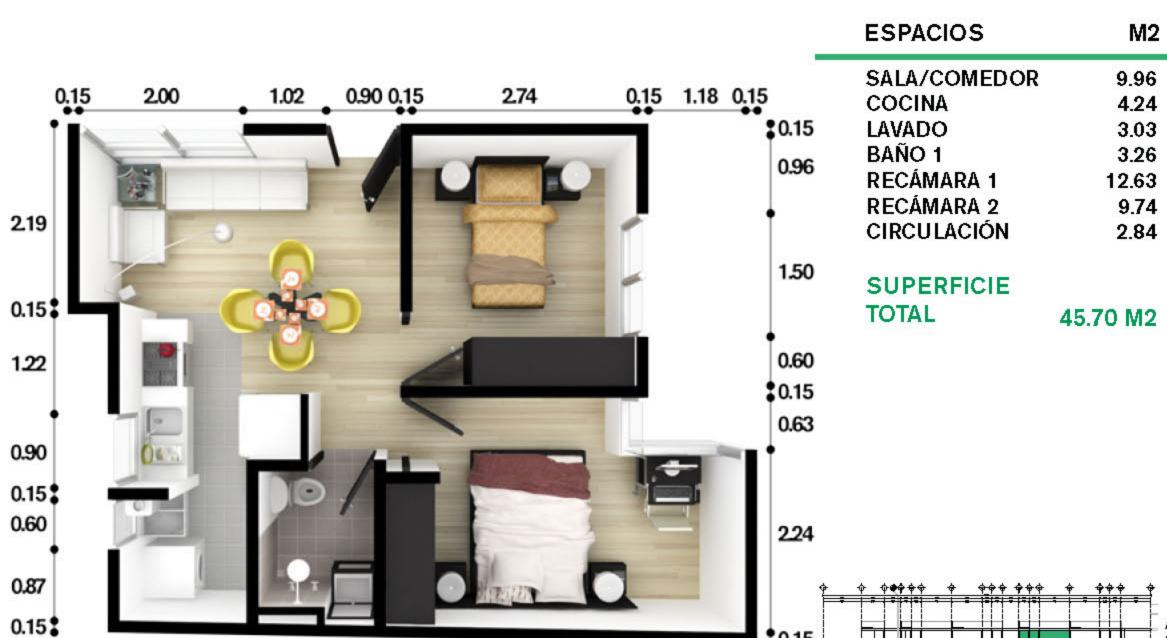

## Características

- 44 Departamentos
- Desde 44.61 m2 hasta 54.62 m2
- 2 Recámaras
- 1 Y 2 Baños completo
- Cocina
- Estancia/comedor
- · Cuarto de lavado o servicio
- Estacionamiento cubierto
- Roof Garden
- Bodegas
- · Caseta de Vigilancia
- Lavandería