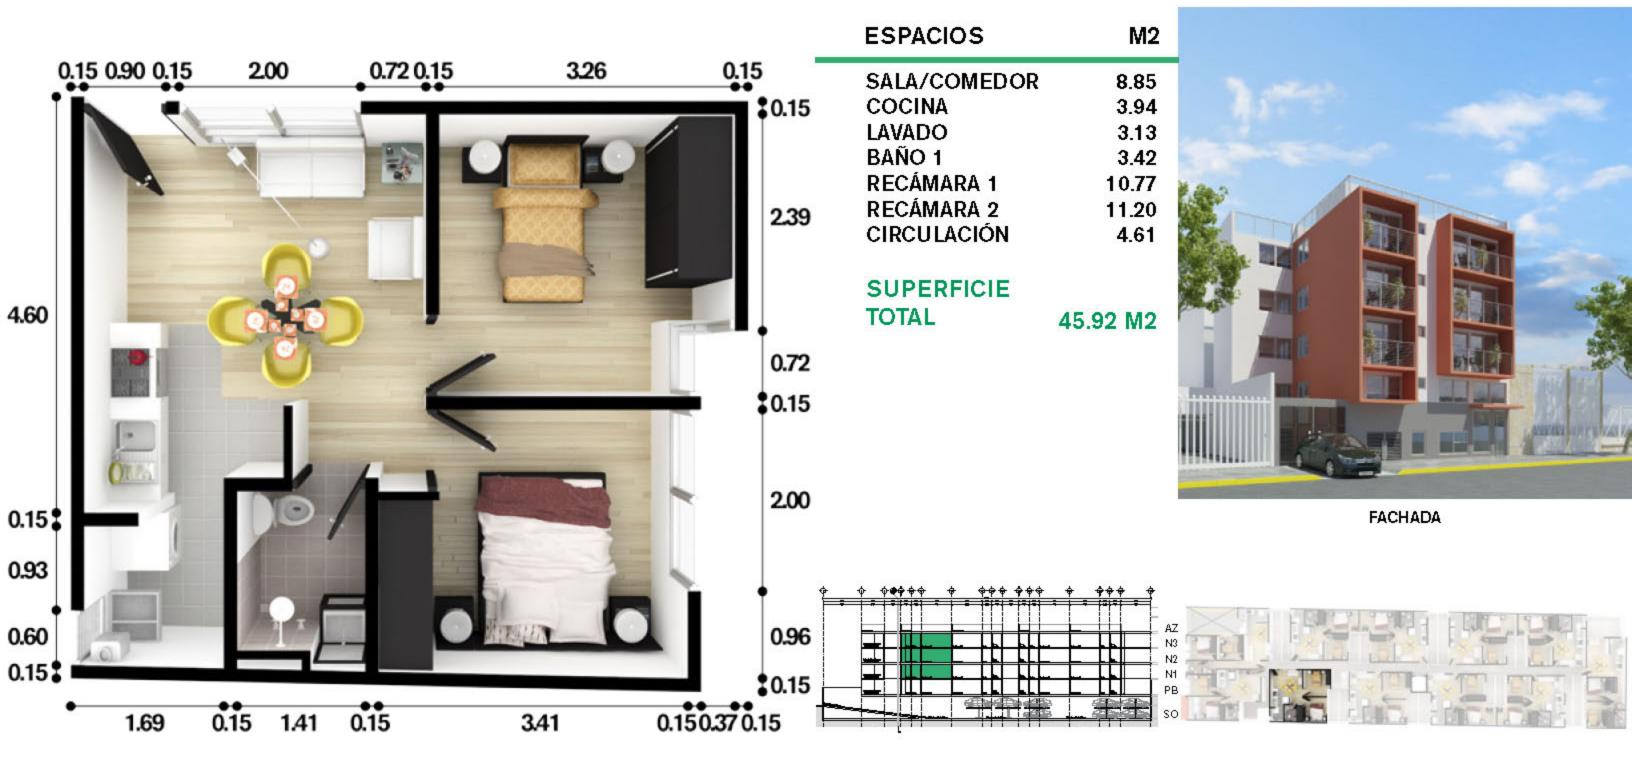

Patio

**FACHADA** 

**FACHADA** 

**M2** 

**FACHADA** 

**ESPACIOS** 

0.99

0.15

**FACHADA** 