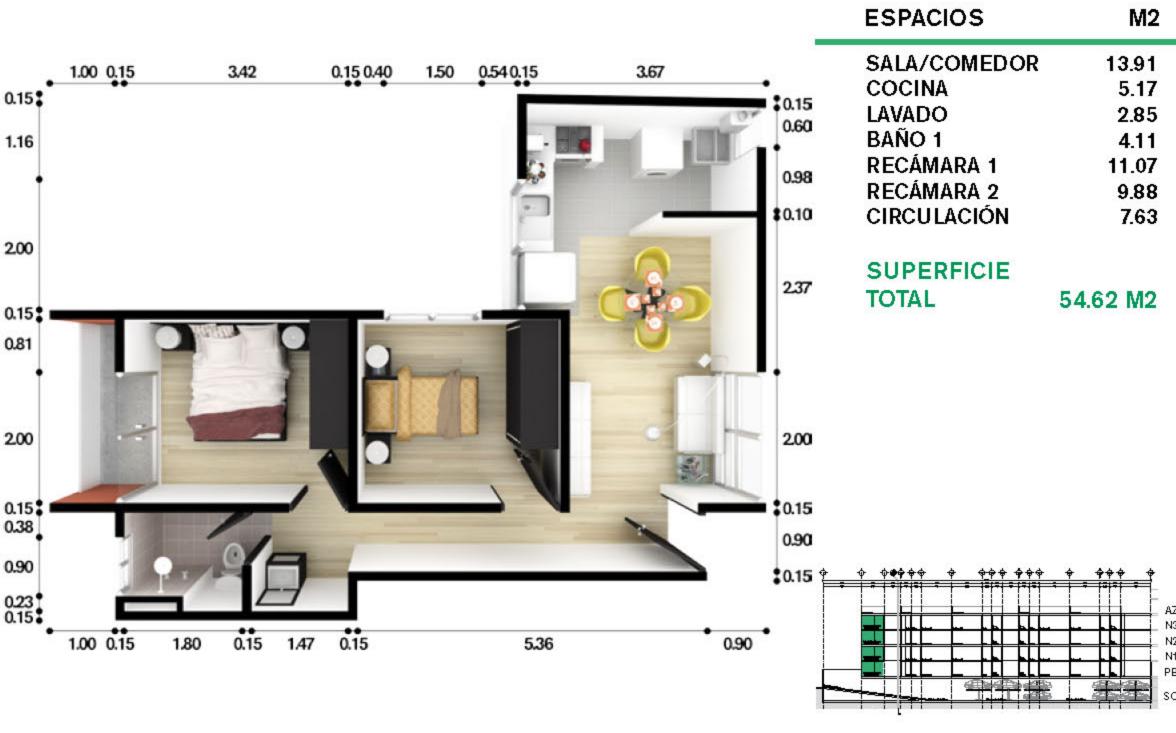

## Características

- 44 Departamentos
- Desde 44.61 m2 hasta 54.62 m2
- 2 Recámaras
- 1 Y 2 Baños completo
- Cocina
- Estancia/comedor
- · Cuarto de lavado o servicio
- Estacionamiento cubierto
- Roof Garden
- Bodegas
- · Caseta de Vigilancia
- Lavandería