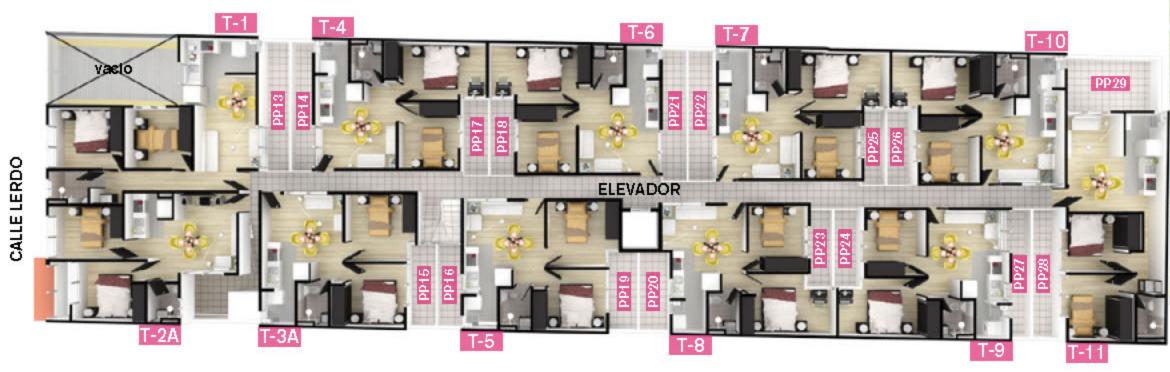

## Características

- 44 Departamentos
- Desde 44.61 m2 hasta 54.62 m2
- 2 Recámaras
- 1 Y 2 Baños completo
- Cocina
- Estancia/comedor
- · Cuarto de lavado o servicio
- Estacionamiento cubierto
- Roof Garden
- Bodegas
- · Caseta de Vigilancia
- Lavandería

Privado 02

8 8 8 8

vacio

07

Patio

Patio Privado 05 Patlo Patio Privado 04 vacio Privado 09 Privado 07 20 19 18 vaçlo 29 28 27 10 39 40 Patlo vaçio vacio Privado 11 09 17 LAVANDERÍA SANITARIO SOBREPASO 26 25 24 23 22 21 t 4 t 9 34 33 32 31 30 Patio Privado 10 vacio 12 vacio vaçío Patio Patio Patio Privado 08 Privado 12 Privado 03 Privado 06