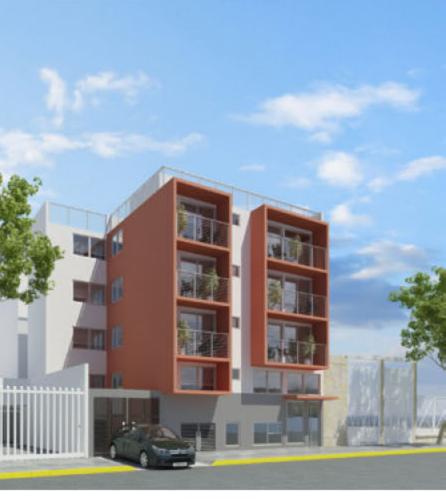

## Características

- 44 Departamentos
- Desde 44.61 m2 hasta 54.62 m2
- 2 Recámaras
- 1 Y 2 Baños completo
- Cocina
- Estancia/comedor
- · Cuarto de lavado o servicio
- Estacionamiento cubierto
- Roof Garden
- Bodegas
- · Caseta de Vigilancia
- Lavandería