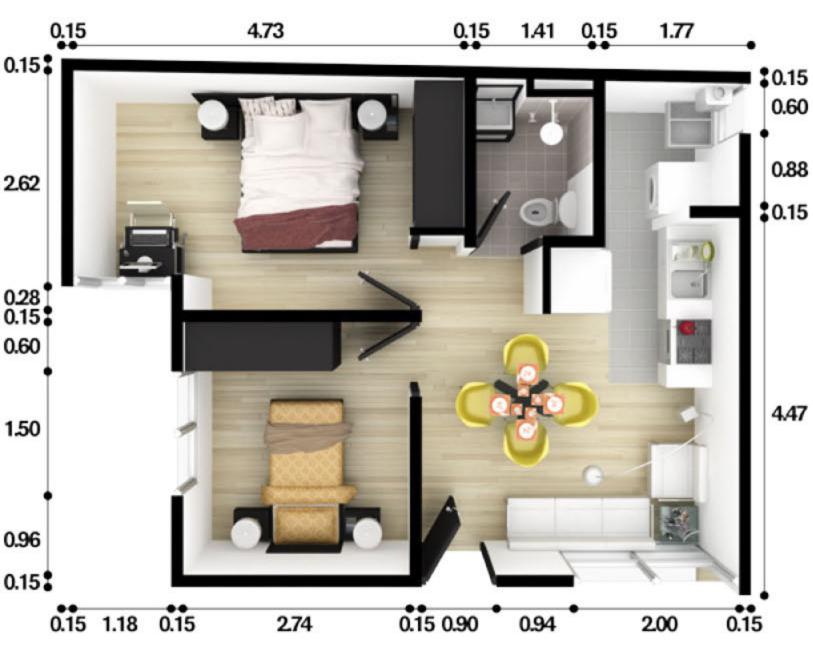

Patio

**FACHADA** 

**FACHADA** 

**M2** 

**FACHADA** 

**ESPACIOS** 

0.99

0.15

0.15 1.18 0.15

2.87

**FACHADA** 

274

0.15

0.15

0.90 0.15

0.15 0.34 0.15 1.55

4.39

**FACHADA** 

1.41

0.15

0.15

:0.15

0.15

0.15

0.15

0.15

1.54

1.42

0.15

0.15

0.15

**FACHADA** 

4.72

| ESPACIOS     | М2       |
|--------------|----------|
| SALA/COMEDOR | 10.37    |
| COCINA       | 4.05     |
| LAVADO       | 3.17     |
| BAÑO 1       | 3.29     |
| RECÁMARA 1   | 13.88    |
| RECÁMARA 2   | 9.76     |
| CIRCULACIÓN  | 3.06     |
| SUPERFICIE   |          |
| TOTAL        | 47.58 M2 |